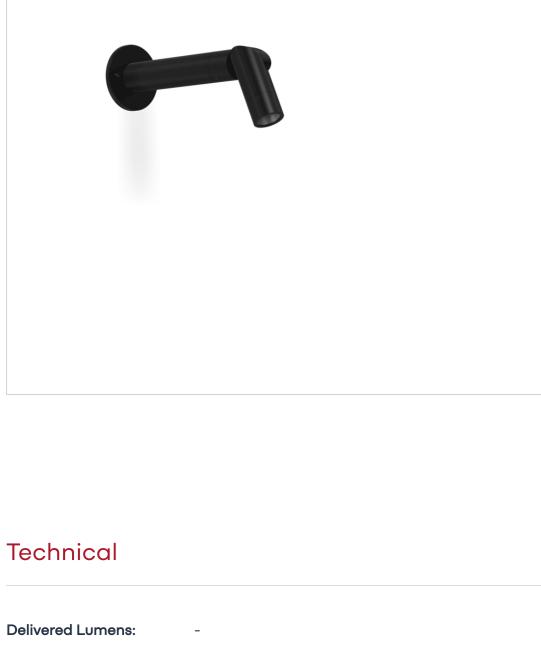

**Project** Type Date ARTI STAR - Wall Mount - Low Voltage Driver - Lamp MR16 Gu5.3 - Aluminum - Surface Mount -Cap C - Height: 12"

OPTIC -

CRI

INPUT POWER (W) -

Voltage

MAX LOAD (W) -

Input Voltage

95