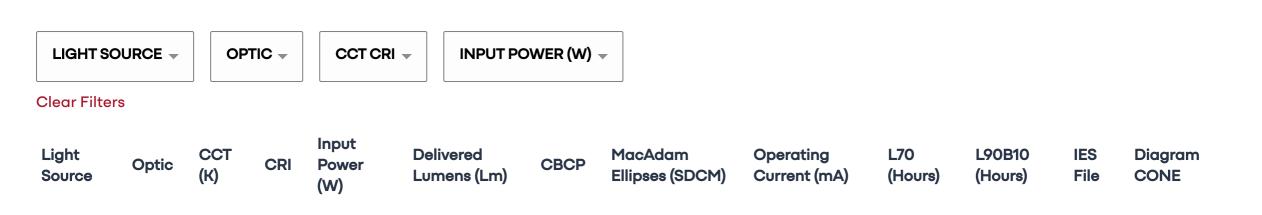

## Technical

 CCT(K):
 2700, 3000, 4000, 3500

 CRI:
 Ra > 80, R9 > 15, Ra > 90, R9 > 50, Ra > 80, R9 > 15

 Input voltage:
 120-277V, 120V

## Light Source