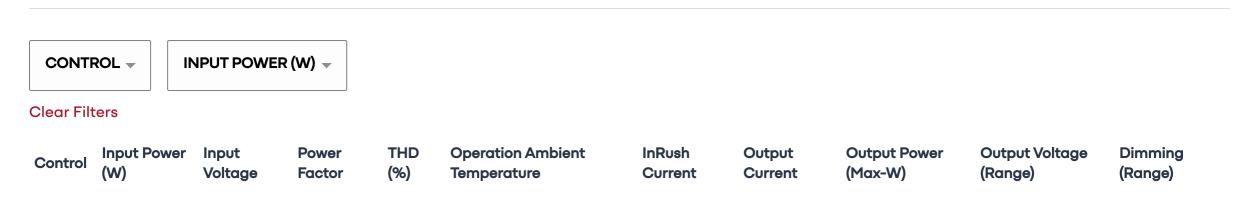

## Drivers

## Transformer

| Finishes  |  |  |  |
|-----------|--|--|--|
|           |  |  |  |
|           |  |  |  |
| Options   |  |  |  |
|           |  |  |  |
| Accesory  |  |  |  |
|           |  |  |  |
| Mountings |  |  |  |