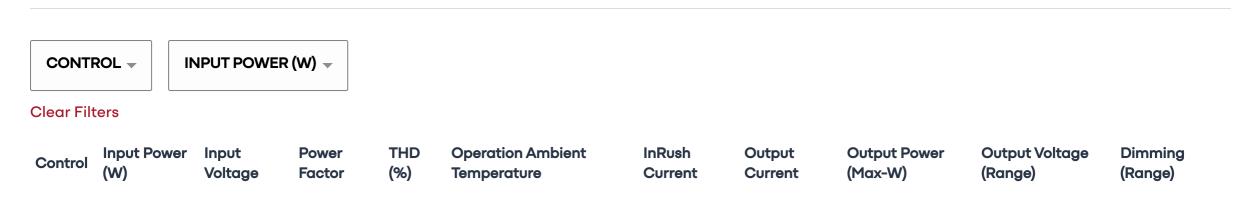

## Drivers

## Transformer

| Finishes  |  |  |  |
|-----------|--|--|--|
|           |  |  |  |
|           |  |  |  |
| Options   |  |  |  |
|           |  |  |  |
| Accesory  |  |  |  |
|           |  |  |  |
| Mountings |  |  |  |