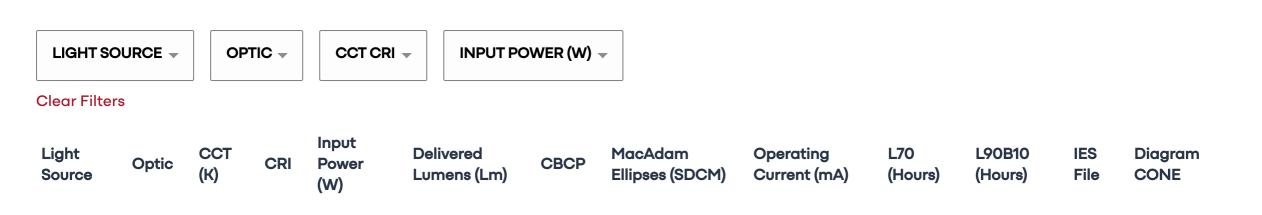

## Technical

 CCT(K):
 2700, 3000, 4000, 3500

 CRI:
 Ra > 80, R9 > 15, Ra > 90, R9 > 50, Ra > 80, R9 > 15

 Input voltage:
 120-277V, 120V

## Light Source