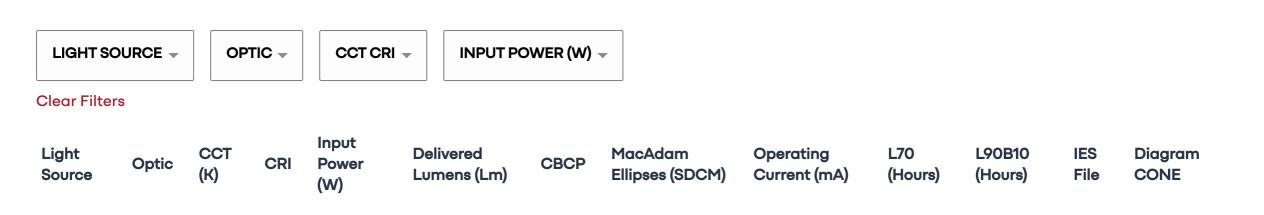

DENALI - Tree Mount - Line Voltage Driver - LED COB - Aluminum - Cap C - 2 Fixtures @ 180° -Strap: 31" Min. To 38" Max. Tree Diameter





## Technical

 CCT(K):
 2700, 3000, 4000, 3500

 CRI:
 Ra > 80, R9 > 15, Ra > 90, R9 > 50, Ra > 80, R9 > 15

 Input voltage:
 120-277V, 120V

## Light Source



## Drivers



## Transformer



| Finishes  |  |  |  |
|-----------|--|--|--|
|           |  |  |  |
|           |  |  |  |
| Options   |  |  |  |
|           |  |  |  |
| Accesory  |  |  |  |
|           |  |  |  |
| Mountings |  |  |  |

Mountings With A Power Supply

Copyright © B-K Lighting, Inc. | 40429 Brickyard Drive Madera, CA 93636 | MADE IN USA | +1 (559) 438-5800 | info@bklighting.com | bklighting.com

This document contains proprietary information of B-K Lighting, inc. and its receipt or possession does not convey any rights to reproduce, disclose its contents, or to manufacture, use or sell anything it may describe.

Technical information is subject to change at the discretion of B-K Lighting Inc. For the most current technical data, please refer to bklighting.com

Updated 0