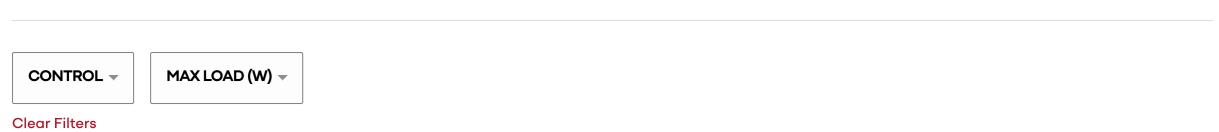

## Transformer

| Finishes  |  |  |  |
|-----------|--|--|--|
|           |  |  |  |
|           |  |  |  |
| Options   |  |  |  |
|           |  |  |  |
| Accesory  |  |  |  |
|           |  |  |  |
| Mountings |  |  |  |