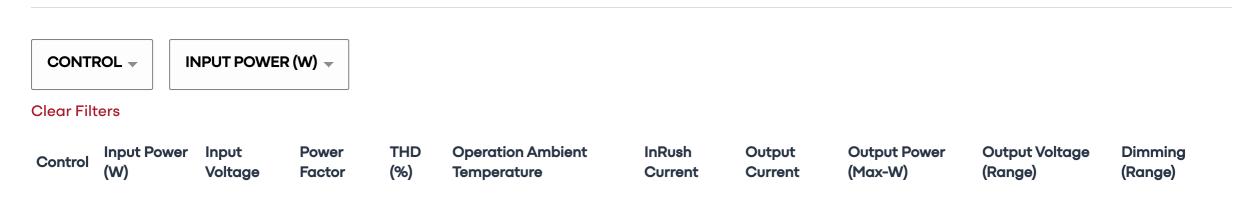

DENALI - Tree Mount - Line Voltage Driver - LED COB - Aluminum - Cap C - 2 Fixtures @ 180° -Strap: 31" Min. To 38" Max. Tree Diameter





## Technical

 CCT(K):
 2700, 3000, 4000, 3500

 CRI:
 Ra > 80, R9 > 15, Ra > 90, R9 > 50, Ra > 80, R9 > 15

 Input voltage:
 120-277V, 120V

## Light Source



## Drivers



## Transformer



| Finishes  |  |  |  |
|-----------|--|--|--|
|           |  |  |  |
|           |  |  |  |
| Options   |  |  |  |
|           |  |  |  |
| Accesory  |  |  |  |
|           |  |  |  |
| Mountings |  |  |  |

Mountings With A Power Supply

Copyright © B-K Lighting, Inc. | 40429 Brickyard Drive Madera, CA 93636 | MADE IN USA | +1 (559) 438-5800 | info@bklighting.com | bklighting.com

This document contains proprietary information of B-K Lighting, inc. and its receipt or possession does not convey any rights to reproduce, disclose its contents, or to manufacture, use or sell anything it may describe.

Technical information is subject to change at the discretion of B-K Lighting Inc. For the most current technical data, please refer to bklighting.com

Updated 05/28/2024