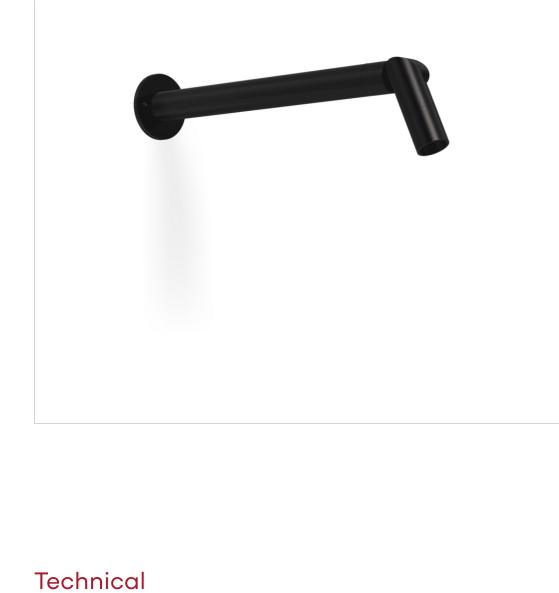

**Project** Type Date ARTI STAR - Wall Mount - Line Voltage Driver - Lamp MR16 Gu10 - Aluminum - Surface Mount -Cap B - Height: 24"

LIGHT SOURCE -**Clear Filters** 

Light

Source

**Light Source** 

CONTROL -