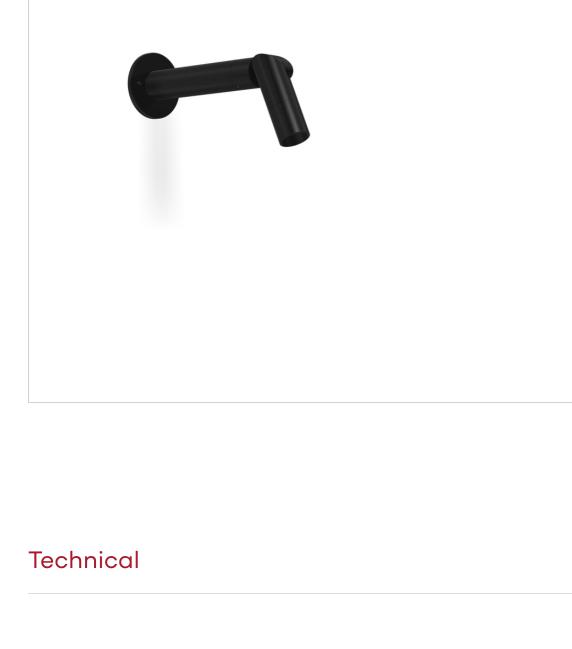

**Project** Type Date ARTI STAR - Wall Mount - Line Voltage Driver - Lamp MR16 Gu10 - Aluminum - Surface Mount -Cap B - Height: 12"

**Clear Filters** Light Optic Source

**Light Source** 

LIGHT SOURCE -

**Drivers** 