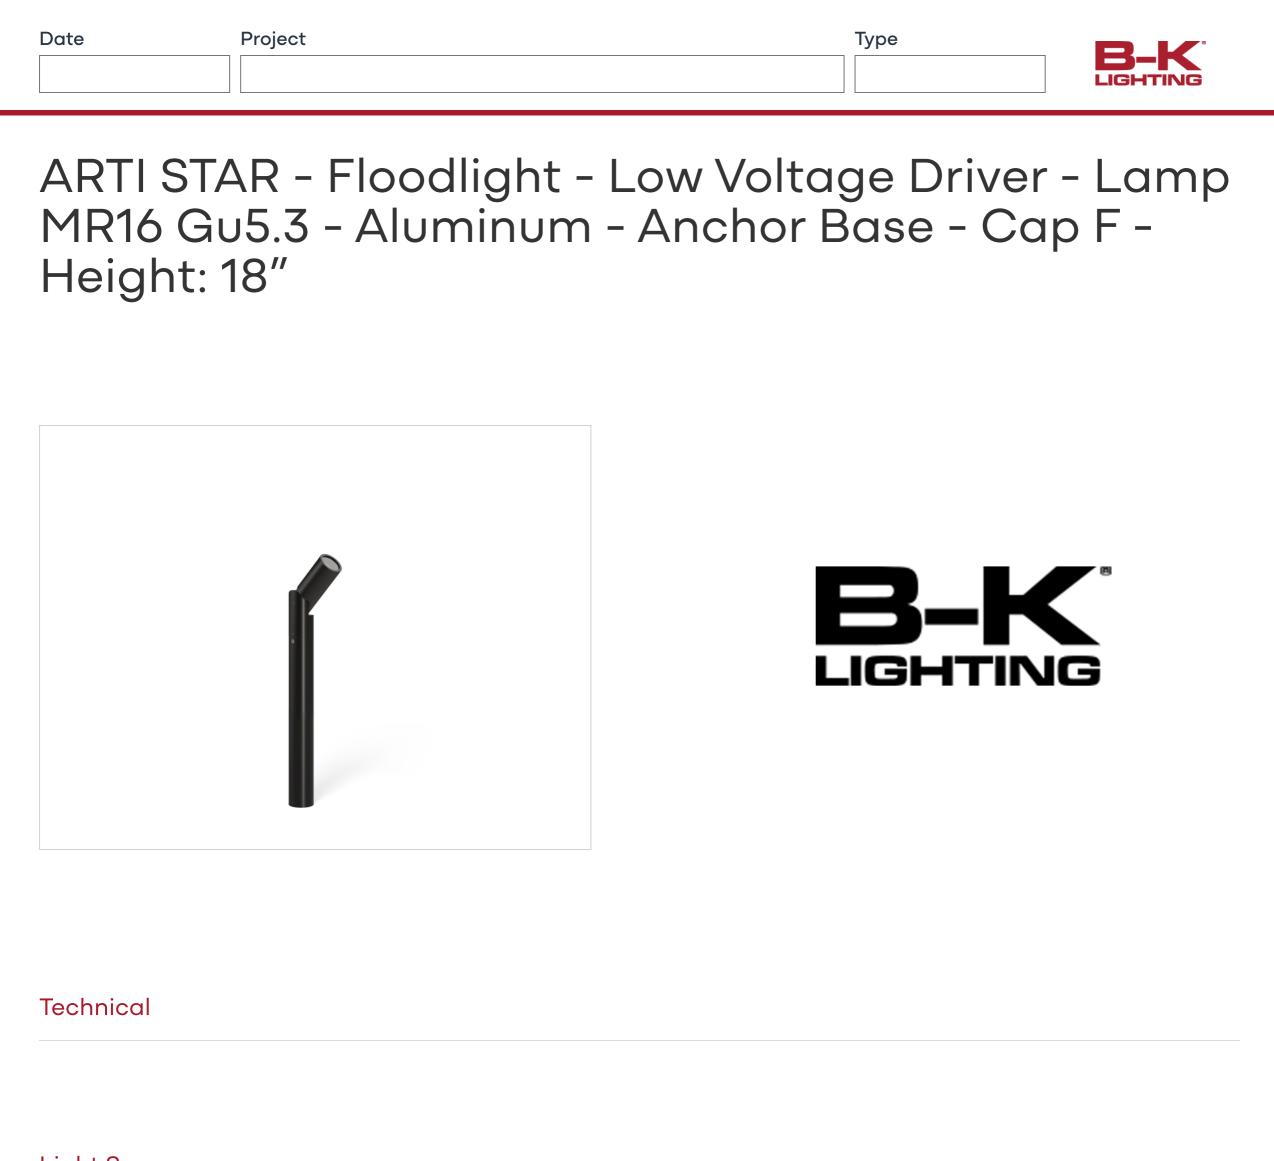

**Drivers** 

CONTROL -

(W)

Transformer

CONTROL -

**Clear Filters** 

**Control** 

NON

NON

NON

ELV, NON 60

**Finishes** 

**Options** 

Accesory

Mountings

Mountings With A Power Supply

manufacture, use or sell anything it may describe.

Input Power Input

Max Load (W)

20

10

75

**Clear Filters** 

**Control** 

INPUT POWER (W) -

Voltage

MAX LOAD (W) -

Power

**Factor** 

**THD** 

(%)

95

| Technical      |         |           |                 |  |  |
|----------------|---------|-----------|-----------------|--|--|
|                |         |           |                 |  |  |
| Light Source   |         |           |                 |  |  |
| LIGHT SOURCE - | OPTIC - | CCT CRI 🔻 | INPUT POWER (W) |  |  |
| Clear Filters  |         |           |                 |