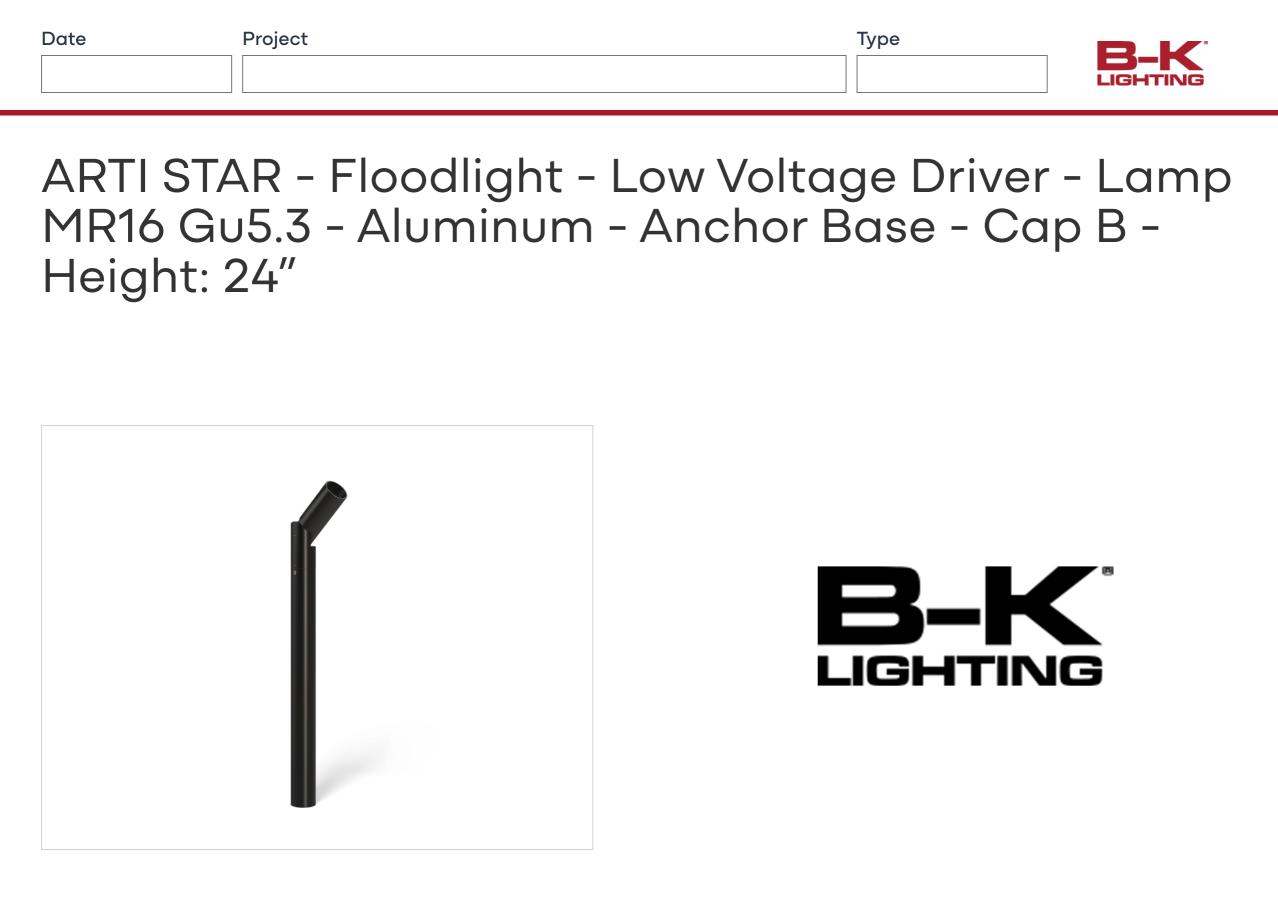

MacAdam

Ellipses (SDCM)

InRush

Current

**CBCP** 

Operating

Output

Current

Current (mA)

L70

**Output Power** 

(Max-W)

(Hours)

L90B10

(Hours)

**Output Voltage** 

Output Current Circuit Breaker Min Load (W)

(Range)

Diagram

CONE

Dimming

Updated 05/28/2024

(Range)

**IES** 

File

## Light Source

**Drivers** 

CONTROL -

(W)

Input Power Input

Voltage

**Clear Filters** 

**Control** 

NON

NON

NON

**Light Source** LIGHT SOURCE -OPTIC -INPUT POWER (W) -CCT CRI -**Clear Filters** Input CCT **Delivered** Optic **CRI** Power Lumens (Lm) (W)

INPUT POWER (W) -**Operation Ambient** Power **THD Factor** (%) **Temperature** 

Transformer MAX LOAD (W) -CONTROL -Input Voltage Power Factor THD (%) Operation Ambient Temperature

95

**Clear Filters Control** Max Load (W) 20 1