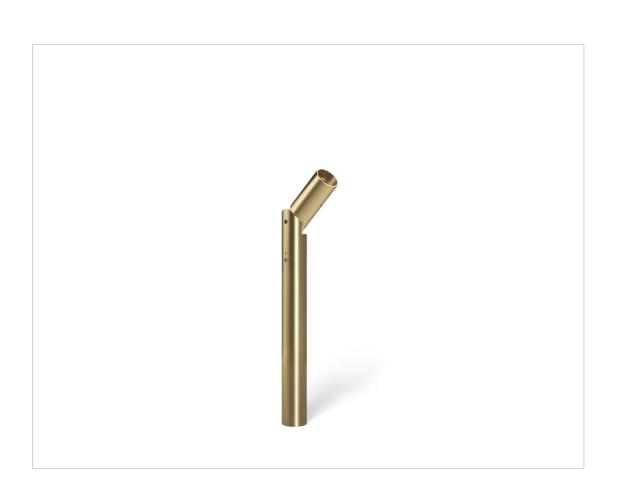

# ARTI STAR - Floodlight - Line Voltage Driver - Lamp MR16 Gu10 - Brass - Anchor Base - Cap B - Height: 18"