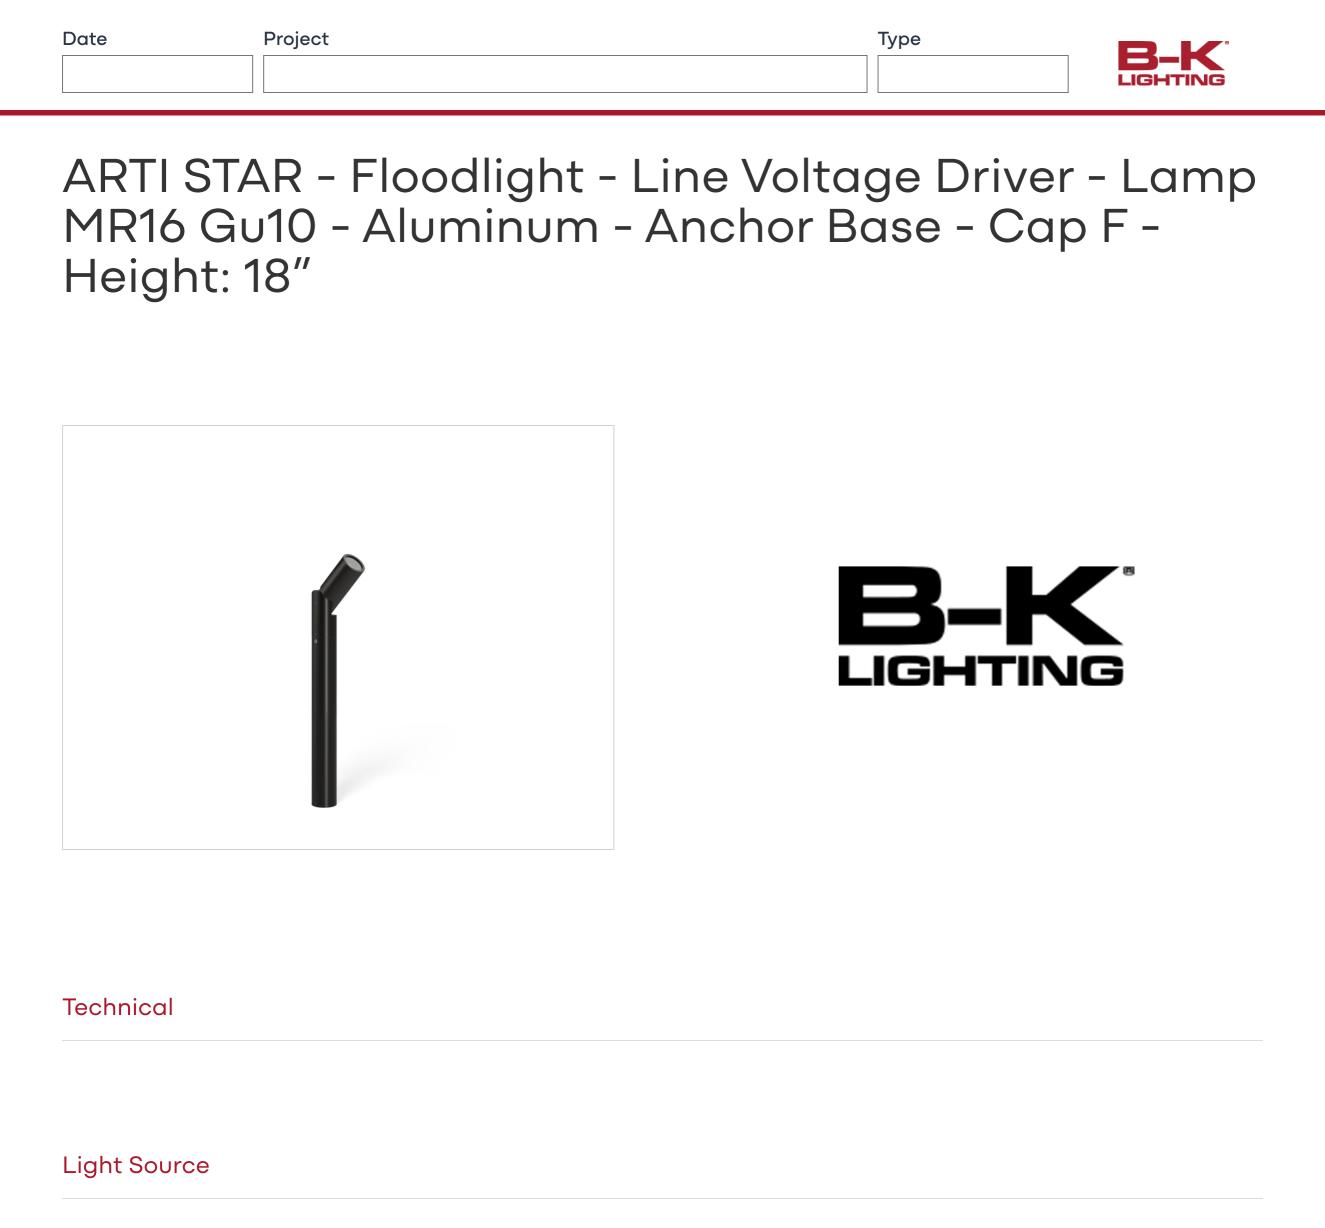

INPUT POWER (W) -CONTROL -**Clear Filters** Input Power Input **Operation Ambient** Power **THD Control** (W) Voltage **Factor** (%) **Temperature** 

Transformer MAX LOAD (W) -CONTROL -

**Clear Filters Control** Max Load (W) NON 20

NON 10 NON 75 95 ELV, NON 60

**Finishes** 

**Options** 

Mountings Mountings With A Power Supply

Copyright © B-K Lighting, Inc. | 40429 Brickyard Drive Madera, CA 93636 | MADE IN USA | +1 (559) 438-5800 | info@bklighting.com | bklighting.com This document contains proprietary information of B-K Lighting, inc. and its receipt or possession does not convey any rights to reproduce, disclose its contents, or to manufacture, use or sell anything it may describe. Technical information is subject to change at the discretion of B-K Lighting Inc. For the most c