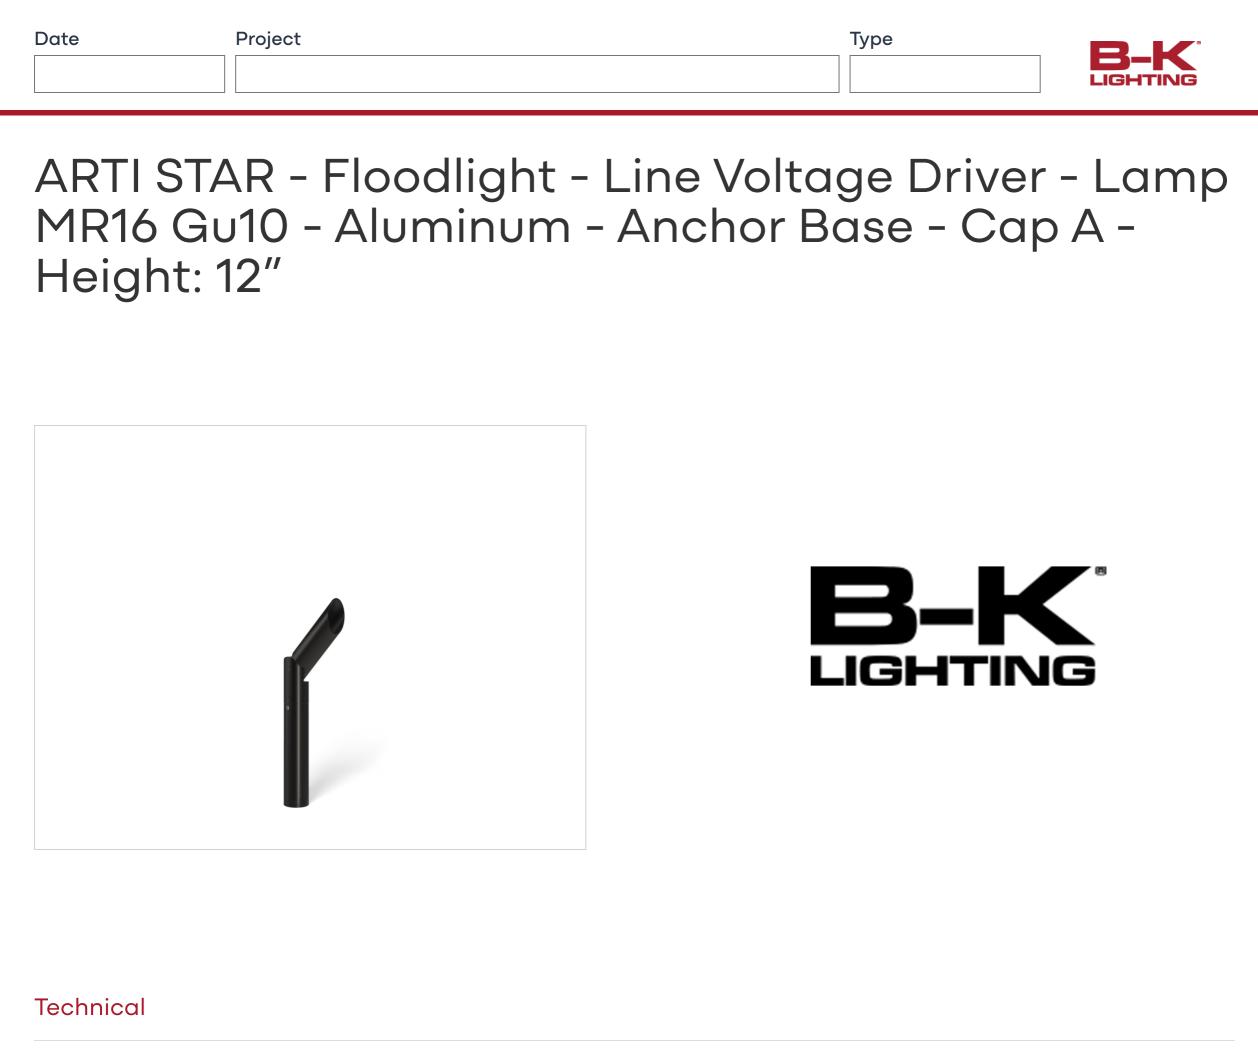

(Hours)

**Output Voltage** 

Output Current Circuit Breaker Min Load (W)

(Range)

Diagram

CONE

Dimming

Updated 05/27/2024